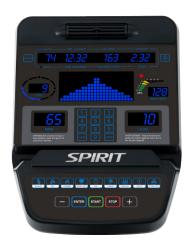

- 5.0 HP AC drive system
- Oversized pulleys and 12-groove poly-v belt
- Double sided phenolic deck with 3" rollers
- 22"x 62" Habasit® belt
- Polyurethane shock absorbers

- Self-generating power
- 30-lb. flywheel system
- 40 resistance levels
- Pedals with 2-degree inversion
- Epoxy hybrid, double powder coated, heavy gauge steel