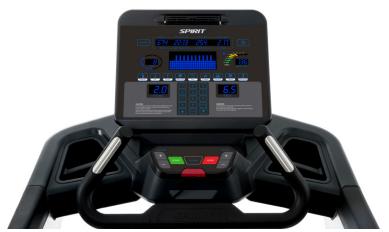

- 5.0 HP AC drive system
- Oversized pulleys and 12-groove poly-v belt
- Double sided phenolic deck with 3" rollers
- 22"x 62" Habasit® belt
- Polyurethane shock absorbers

- Self-generating power
- 30-lb. flywheel system
- 40 resistance levels
- Pedals with 2-degree inversion
- Epoxy hybrid, double powder coated, heavy gauge steel